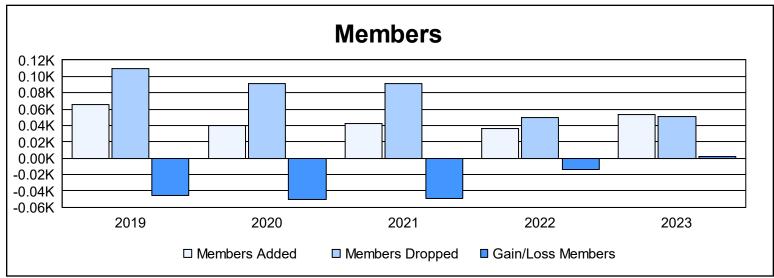

District 6 C

As of June 2023 Cumulative

| Year      | New<br>Clubs | Dropped<br>Clubs | Gain/<br>Loss<br>Clubs | New<br>Members | Charter<br>Members | Reinstate<br>Members | Transfer<br>Members | Total<br>Member<br>Added | Total<br>Members<br>Dropped | Gain/<br>Loss<br>Members |
|-----------|--------------|------------------|------------------------|----------------|--------------------|----------------------|---------------------|--------------------------|-----------------------------|--------------------------|
| 2018-2019 | 1            | 2                | -1                     | 29             | 35                 | 0                    | 1                   | 65                       | 110                         | -45                      |
| 2019-2020 | 0            | 2                | -2                     | 33             | 0                  | 3                    | 4                   | 40                       | 91                          | -51                      |
| 2020-2021 | 0            | 0                | 0                      | 35             | 0                  | 4                    | 3                   | 42                       | 91                          | -49                      |
| 2021-2022 | 0            | 2                | -2                     | 29             | 0                  | 2                    | 5                   | 36                       | 50                          | -14                      |
| 2022-2023 | 0            | 0                | 0                      | 48             | 1                  | 2                    | 2                   | 53                       | 51                          | 2                        |
| Average   | 0            | 1                | -1                     | 35             | 7                  | 2                    | 3                   | 47                       | 79                          | -31                      |