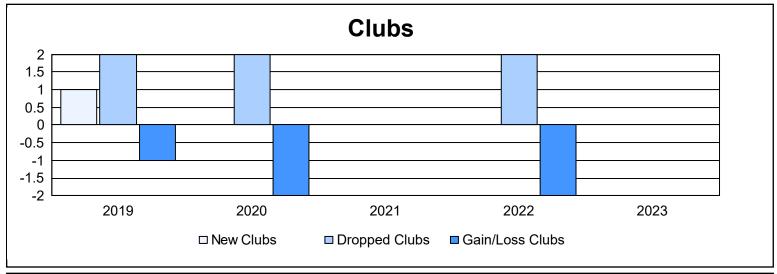

District 6 C

As of June 2023 Cumulative

| Year      | New<br>Clubs | Dropped<br>Clubs | Gain/<br>Loss<br>Clubs | New<br>Members | Charter<br>Members | Reinstate<br>Members | Transfer<br>Members | Total<br>Member<br>Added | Total<br>Members<br>Dropped | Gain/<br>Loss<br>Members |
|-----------|--------------|------------------|------------------------|----------------|--------------------|----------------------|---------------------|--------------------------|-----------------------------|--------------------------|
| 2018-2019 | 1            | 2                | -1                     | 29             | 35                 | 0                    | 1                   | 65                       | 110                         | -45                      |
| 2019-2020 | 0            | 2                | -2                     | 33             | 0                  | 3                    | 4                   | 40                       | 91                          | -51                      |
| 2020-2021 | 0            | 0                | 0                      | 35             | 0                  | 4                    | 3                   | 42                       | 91                          | -49                      |
| 2021-2022 | 0            | 2                | -2                     | 29             | 0                  | 2                    | 5                   | 36                       | 50                          | -14                      |
| 2022-2023 | 0            | 0                | 0                      | 48             | 1                  | 2                    | 2                   | 53                       | 51                          | 2                        |
| Average   | 0            | 1                | -1                     | 35             | 7                  | 2                    | 3                   | 47                       | 79                          | -31                      |